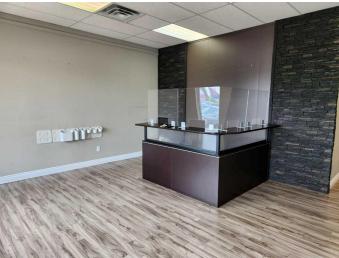

#### \$14

0 Bedroom, 0.00 Bathroom, Commercial on 0.00 Acres

West Lloydminster, Lloydminster, Alberta

Convenient HWY 16 frontage office in highly visible Plaza 44. This updated lease space includes reception area, four offices and storage. Ready to move in! Perfect for professional services such as Lawyers, Accountants or Doctors.