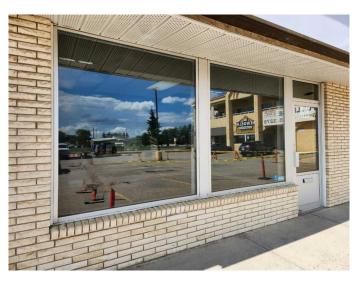

#### \$14

0 Bedroom, 0.00 Bathroom, Commercial on 0.00 Acres

West Lloydminster, Lloydminster, Alberta

Convenient HWY 16 frontage office in highly visible Plaza 44. This updated lease space includes reception area, four offices and storage. Ready to move in! Perfect for professional services such as Lawyers, Accountants or Doctors.