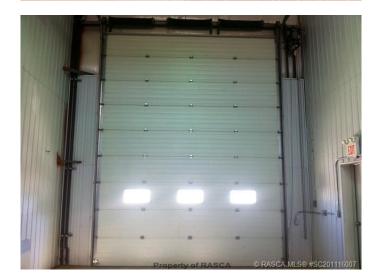

#### \$11

0 Bedroom, 0.00 Bathroom, Commercial on 0.00 Acres

Hygrade Industrial, Drumheller, Alberta

FOR LEASE: Only 1 bay left BAY 2 - 1300 sq ft (or 2600 sq ft available Spring 2025). Outfitted with all of the `extras`. This bay has electric overhead doors, office area, nice washroom, vinyl tile flooring, blinds, Forced Air Heating and Air Conditioning in the Offices, plus Radiant Heating in the Shop Area. There are hookups for Washing Machine and Dryer, Pressure Washer, High Speed Internet, etc. Located across from Adam's Saw and Sales in the Hygrade Land Size: Shared use of approx 1 acres. Sizes: Approx. 1300+/- sq. ft. Lease Term: 5 year Lease Price: \$11 per sq. ft. NNN Utilities: each bay individually metered \*\*\*\*\* Bay Doors: 14 ft wide x 18 ft high \*\*\*\*\*Land Size : 1 - 3 acres (288.97 x 133.67) \*\*\*\*\* Zoning: ED \*\*\*\*\* Rent 1300 x \$11 per sq ft \*\*\*\*\* Property Taxes (2024): \$197.40 per month \*\*\*\*\*Property Insurance \$64.56 \*\*\*\*\* Average Gas \$135.56 \*\*\*\*\*Average Power \$222.55 \*\*\*\*\* Average Water \$15.00 (proportionate share).