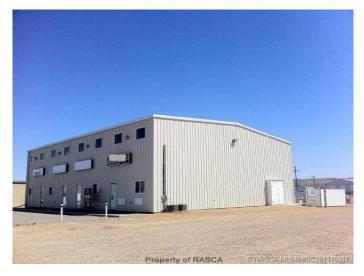

#### \$11

0 Bedroom, 0.00 Bathroom, Commercial on 0.00 Acres

Hygrade Industrial, Drumheller, Alberta

FOR LEASE: Only 1 bay left BAY 2 - 1300 sq ft (or 2600 sq ft available Spring 2025). Outfitted with all of the `extras`. This bay has electric overhead doors, office area, nice washroom, vinyl tile flooring, blinds, Forced Air Heating and Air Conditioning in the Offices, plus Radiant Heating in the Shop Area. There are hookups for Washing Machine and Dryer, Pressure Washer, High Speed Internet, etc. Located across from Adam's Saw and Sales in the Hygrade Land Size: Shared use of approx 1 acres. Sizes: Approx. 1300+/- sq. ft. Lease Term: 5 year Lease Price: \$11 per sq. ft. NNN Utilities: each bay individually metered \*\*\*\*\* Bay Doors: 14 ft wide x 18 ft high \*\*\*\*\*Land Size : 1 - 3 acres (288.97 x 133.67) \*\*\*\*\* Zoning: ED \*\*\*\*\* Rent 1300 x \$11 per sq ft \*\*\*\*\* Property Taxes (2024): \$197.40 per month \*\*\*\*\*Property Insurance \$64.56 \*\*\*\*\* Average Gas \$135.56 \*\*\*\*\*Average Power \$222.55 \*\*\*\*\* Average Water \$15.00 (proportionate share).