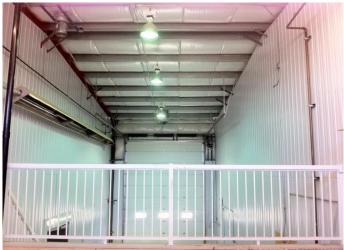

#### \$11

0 Bedroom, 0.00 Bathroom, Commercial on 0.00 Acres

Hygrade Industrial, Drumheller, Alberta

FOR LEASE: Only 1 bay left BAY 2 - 1300 sq ft (or 2600 sq ft available Spring 2025). Outfitted with all of the `extras`. This bay has electric overhead doors, office area, nice washroom, vinyl tile flooring, blinds, Forced Air Heating and Air Conditioning in the Offices, plus Radiant Heating in the Shop Area. There are hookups for Washing Machine and Dryer, Pressure Washer, High Speed Internet, etc. Located across from Adam's Saw and Sales in the Hygrade Land Size: Shared use of approx 1 acres. Sizes: Approx. 1300+/- sq. ft. Lease Term: 5 year Lease Price: \$11 per sq. ft. NNN Utilities: each bay individually metered \*\*\*\*\* Bay Doors: 14 ft wide x 18 ft high \*\*\*\*\*Land Size : 1 - 3 acres (288.97 x 133.67) \*\*\*\*\* Zoning: ED \*\*\*\*\* Rent 1300 x \$11 per sq ft \*\*\*\*\* Property Taxes (2024): \$197.40 per month \*\*\*\*\*Property Insurance \$64.56 \*\*\*\*\* Average Gas \$135.56 \*\*\*\*\*Average Power \$222.55 \*\*\*\*\* Average Water \$15.00 (proportionate share).