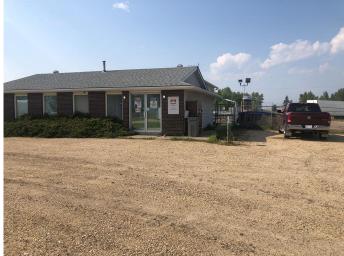

# \$460,000 - 5906 45 Avenue, Whitecourt

MLS® #A2052550

#### \$460,000

0 Bedroom, 0.00 Bathroom, Commercial on 0.81 Acres

NONE, Whitecourt, Alberta

THIS SHOP & OFFICE COMPLEX IS LOCATED IN WEST WHITECOURT ON HIGHWAY 32. A TWO BAY, 1200 SQ FT SHOP ADDED IN 2020. GREAT LOCATION FOR A SMALL BUSINESS.