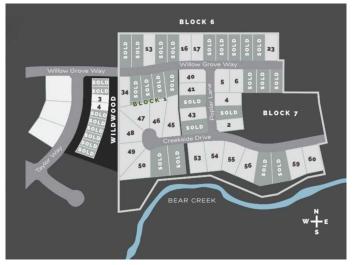

### \$250,000

0 Bedroom, 0.00 Bathroom, Land on 0.54 Acres

Taylor Estates, Rural Grande Prairie No. 1, County of, Alberta

Taylor Estates, the most sought after address in the Peace; Taylor Estates affords you all of the convenience of city living and all the comfort of country life in this well-planned community. On the Southwest edge of the city, in the County of Grande Prairie, large rural estate properties are situated on the banks of Bear Creek. Choose your lot, choose your builder, and get started on your Dream Home in Taylor Estates.

## **Community Information**

Address 7950 Willow Grove Way

Subdivision Taylor Estates

City Rural Grande Prairie No. 1, C

County Grande Prairie No. 1, County of

Province Alberta
Postal Code T8W 0H3