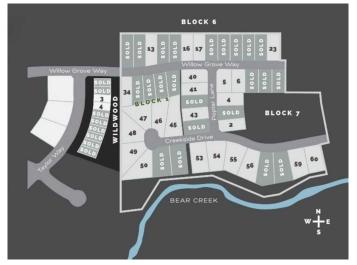

#### \$375,000

0 Bedroom, 0.00 Bathroom, Land on 0.87 Acres

Taylor Estates, Rural Grande Prairie No. 1, County of, Alberta

Taylor Estates, the most sought after address in the Peace; Taylor Estates affords you all of the convenience of city living and all the comfort of country life in this well-planned community. On the Southwest edge of the city, in the County of Grande Prairie, large rural estate properties are situated on the banks of Bear Creek. Choose your lot, choose your builder, and get started on your Dream Home in Taylor Estates.

### **Community Information**

Address 7935 Creekside Drive

Subdivision Taylor Estates

City Rural Grande Prairie No. 1, 0

County Grande Prairie No. 1, County of

Province Alberta
Postal Code T8W 0H3