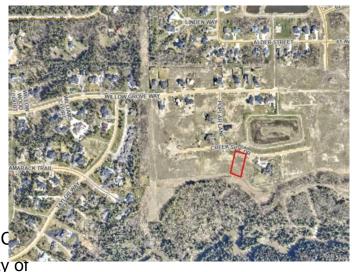

#### \$375,000

0 Bedroom, 0.00 Bathroom, Land on 0.87 Acres

Taylor Estates, Rural Grande Prairie No. 1, County of, Alberta

Taylor Estates, the most sought after address in the Peace; Taylor Estates affords you all of the convenience of city living and all the comfort of country life in this well-planned community. On the Southwest edge of the city, in the County of Grande Prairie, large rural estate properties are situated on the banks of Bear Creek. Choose your lot, choose your builder, and get started on your Dream Home in Taylor Estates.

### **Community Information**

Address 7935 Creekside Drive

Subdivision Taylor Estates

City Rural Grande Prairie No. 1, 0

County Grande Prairie No. 1, County of

Province Alberta
Postal Code T8W 0H3