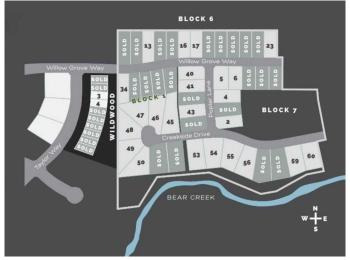

#### \$375,000

0 Bedroom, 0.00 Bathroom, Land on 0.83 Acres

Taylor Estates, Rural Grande Prairie No. 1, County of, Alberta

Taylor Estates, the most sought after address in the Peace; Taylor Estates affords you all of the convenience of city living and all the comfort of country life in this well-planned community. On the Southwest edge of the city, in the County of Grande Prairie, large rural estate properties are situated on the banks of Bear Creek. Choose your lot, choose your builder, and get started on your Dream Home in Taylor Estates.

### **Community Information**

Address 7931 Creekside Drive

Subdivision Taylor Estates

City Rural Grande Prairie No. 1, 0

County Grande Prairie No. 1, County of

Province Alberta
Postal Code T8W 0H3