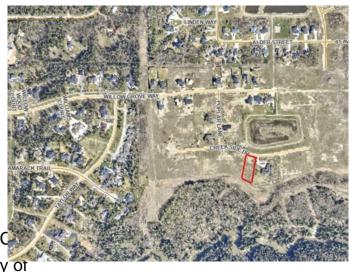

#### \$375,000

0 Bedroom, 0.00 Bathroom, Land on 0.83 Acres

Taylor Estates, Rural Grande Prairie No. 1, County of, Alberta

Taylor Estates, the most sought after address in the Peace; Taylor Estates affords you all of the convenience of city living and all the comfort of country life in this well-planned community. On the Southwest edge of the city, in the County of Grande Prairie, large rural estate properties are situated on the banks of Bear Creek. Choose your lot, choose your builder, and get started on your Dream Home in Taylor Estates.

### **Community Information**

Address 7931 Creekside Drive

Subdivision Taylor Estates

City Rural Grande Prairie No. 1, 0

County Grande Prairie No. 1, County of

Province Alberta
Postal Code T8W 0H3