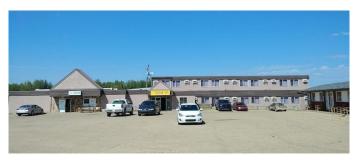

# \$999,000 - 5101 Railway Avenue, Boyle

MLS® #A2046568

#### \$999,000

0 Bedroom, 0.00 Bathroom, Commercial on 1.37 Acres

Boyle, Boyle, Alberta

10 VLTs & LOUNGE, 38 ROOMS. GOOD LOCATION, GOOD TOWN, GOOD FUTURE, GOOD TIME, GOOD POTENTIAL.

Built in 1973

MLS® # A2046568 Price \$999,000