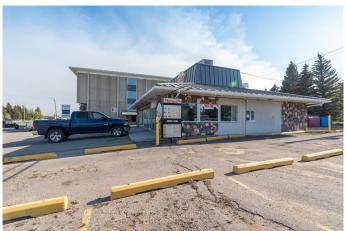

## \$549,000

0 Bedroom, 0.00 Bathroom, Commercial on 0.48 Acres

Steele Heights, Lloydminster, Alberta

Centrally located, nicely maintained highway frontage commercial building with anchor tenants in place. Single storey 2,250 square foot blueprint, concrete slab on grade, sloped metal roof system with flat top, double aluminum and glass unit front doors, 200 AMP electrical, roof-top HVAC, A/C units, north side drive-through window, great parking options, lighted corner pylon sign. Both tenants are willing to remain in the building and negotiate new lease agreements OR purchase the building for your own business venture opportunity presents! PLEASE DO NOT ATTEND THE BUILDING WITH VIEWING **EXPECATIONS WITHOUT A SCHEDULED** APPOINTMENT.

#### **Amenities**

Parking Spaces 10

#### **Exterior**

Roof Flat, Metal

Construction Cedar, Stone, Stucco, Wood Frame

Foundation Poured Concrete, Slab