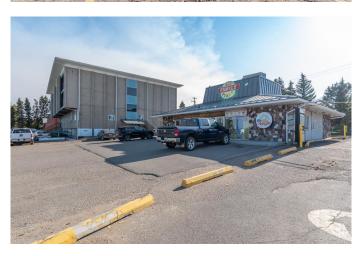

## \$549,000

0 Bedroom, 0.00 Bathroom, Commercial on 0.48 Acres

Steele Heights, Lloydminster, Alberta

Centrally located, nicely maintained highway frontage commercial building with anchor tenants in place. Single storey 2,250 square foot blueprint, concrete slab on grade, sloped metal roof system with flat top, double aluminum and glass unit front doors, 200 AMP electrical, roof-top HVAC, A/C units, north side drive-through window, great parking options, lighted corner pylon sign. Both tenants are willing to remain in the building and negotiate new lease agreements OR purchase the building for your own business venture opportunity presents! PLEASE DO NOT ATTEND THE BUILDING WITH VIEWING **EXPECATIONS WITHOUT A SCHEDULED** APPOINTMENT.

Built in 1976

#### **Exterior**

Roof Flat, Metal

Construction Cedar, Stone, Stucco, Wood Frame

Foundation Poured Concrete, Slab