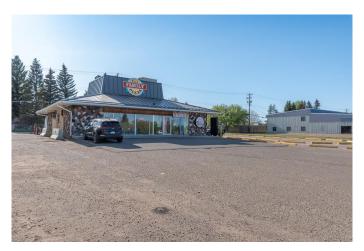

## \$549,000

0 Bedroom, 0.00 Bathroom, Commercial on 0.48 Acres

Steele Heights, Lloydminster, Alberta

Centrally located, nicely maintained highway frontage commercial building with anchor tenants in place. Single storey 2,250 square foot blueprint, concrete slab on grade, sloped metal roof system with flat top, double aluminum and glass unit front doors, 200 AMP electrical, roof-top HVAC, A/C units, north side drive-through window, great parking options, lighted corner pylon sign. Both tenants are willing to remain in the building and negotiate new lease agreements OR purchase the building for your own business venture opportunity presents! PLEASE DO NOT ATTEND THE BUILDING WITH VIEWING **EXPECATIONS WITHOUT A SCHEDULED** APPOINTMENT.

Built in 1976

#### **Essential Information**

MLS® # A2024177
Price \$549,000

Bathrooms 0.00 Acres 0.48 Year Built 1976

Type Commercial Sub-Type Mixed Use

Status Active

#### **Exterior**

Roof Flat, Metal

Construction Cedar, Stone, Stucco, Wood Frame

Foundation Poured Concrete, Slab