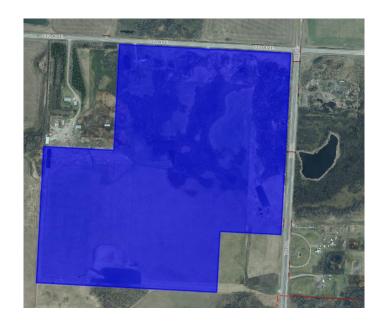

#### \$1,850,000

0 Bedroom, 0.00 Bathroom, Land on 127.01 Acres

NONE, Grande Prairie, Alberta

Amazing quarter section of land with great development potential. Located on the corner of 132 St

and Range Road 54 within the city limits of Grande Prairie. It's situated just one quarter North of

Carriage Lane Estates. This piece has been in the family for generations and is strategically positioned for future development in the area. This is a must see.