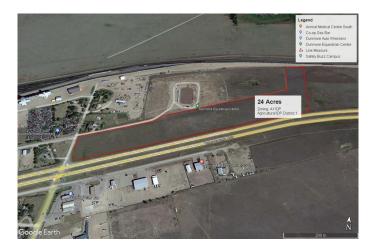

#### \$1,745,000

0 Bedroom, 0.00 Bathroom, Land on 24.00 Acres

Dunmore Industrial, Dunmore, Alberta

24 Acres in the hamlet of Dunmore with #1 highway frontage across highway from the Co -op gas bar and bulk fuel card lock. Raw land ready for development with high traffic exposure.