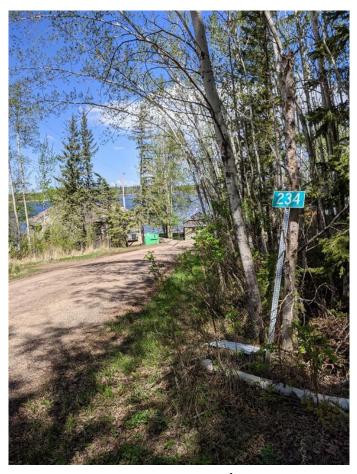

#### \$69,000

0 Bedroom, 0.00 Bathroom, Land on 0.17 Acres

NONE, Plamondon, Alberta

Welcome weekenders! Here is a great place you can park your RV and come relax. Bayview Beach is a small subdivision on Lac La Biche lake with some full-time residents and other seasonal users. There is a boat launch and good access to a sandy from this lot via the municipal reserve area. Just a two-minute drive to the hamlet of Plamondon where you can find all amenities. Bayview Beach is a hidden gem and could be your weekend retreat or future full-time residence. Municipal water and sewer has recently been brought into the subdivision, so connection is possible. This lot is nicely treed so you can decide if you'd like to take down some more or enjoy the privacy the lot already offers.

### **Community Information**

| Address     | 234, 15538 Old Trail |
|-------------|----------------------|
| Subdivision | NONE                 |
| City        | Plamondon            |

| County      | Lac La Biche County |
|-------------|---------------------|
| Province    | Alberta             |
| Postal Code | T0A 2T0             |