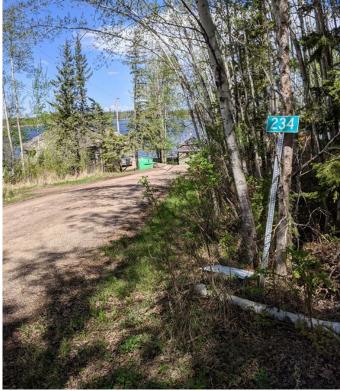

#### \$69,000

0 Bedroom, 0.00 Bathroom, Land on 0.17 Acres

NONE, Plamondon, Alberta

Welcome weekenders! Here is a great place you can park your RV and come relax. Bayview Beach is a small subdivision on Lac La Biche lake with some full-time residents and other seasonal users. There is a boat launch and good access to a sandy from this lot via the municipal reserve area. Just a two-minute drive to the hamlet of Plamondon where you can find all amenities. Bayview Beach is a hidden gem and could be your weekend retreat or future full-time residence. Municipal water and sewer has recently been brought into the subdivision, so connection is possible. This lot is nicely treed so you can decide if you'd like to take down some more or enjoy the privacy the lot already offers.

### **Community Information**

| Address     | 234, 15538 Old Trail |
|-------------|----------------------|
| Subdivision | NONE                 |
| City        | Plamondon            |

| County      | Lac La Biche County |
|-------------|---------------------|
| Province    | Alberta             |
| Postal Code | T0A 2T0             |