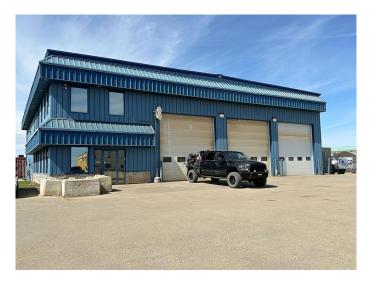

# \$2,500,000 - 10302 123 Street, Grande Prairie

MLS® #A2010806

### \$2,500,000

0 Bedroom, 0.00 Bathroom, Commercial on 4.00 Acres

Brochu Industrial., Grande Prairie, Alberta

Investor Alert. This property is being sold with a strong lease in place with three years remaining on the term. The listing price includes the building and neighboring 2 acres which is also being lease for \$4,000/month. The shop itself is sitting on 2 acres graveled and fenced. The building consists of 3 - 80' pull through bays, 7 ton crane, parts room with and overhead door, 6 offices and a reception area. The shop with the additional acres offer incredible value to any investor as it backs onto the airport and provides great exposure for any business. Call your Commercial Realtor© for more information or to book a showing today.