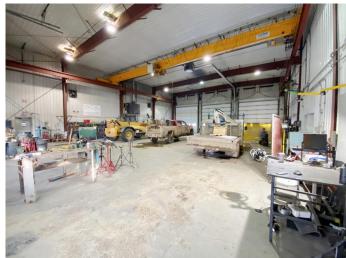

### \$2,500,000

0 Bedroom, 0.00 Bathroom, Commercial on 4.00 Acres

Brochu Industrial., Grande Prairie, Alberta

Investor Alert. This property is being sold with a strong lease in place with three years remaining on the term. The listing price includes the building and neighboring 2 acres which is also being lease for \$4,000/month. The shop itself is sitting on 2 acres graveled and fenced. The building consists of 3 - 80' pull through bays, 7 ton crane, parts room with and overhead door, 6 offices and a reception area. The shop with the additional acres offer incredible value to any investor as it backs onto the airport and provides great exposure for any business. Call your Commercial Realtor© for more information or to book a showing today.