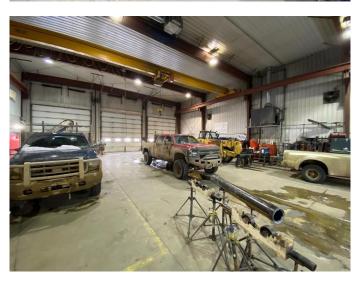

### \$2,500,000

0 Bedroom, 0.00 Bathroom, Commercial on 4.00 Acres

Brochu Industrial., Grande Prairie, Alberta

Investor Alert. This property is being sold with a strong lease in place with three years remaining on the term. The listing price includes the building and neighboring 2 acres which is also being lease for \$4,000/month. The shop itself is sitting on 2 acres graveled and fenced. The building consists of 3 - 80' pull through bays, 7 ton crane, parts room with and overhead door, 6 offices and a reception area. The shop with the additional acres offer incredible value to any investor as it backs onto the airport and provides great exposure for any business. Call your Commercial Realtor© for more information or to book a showing today.