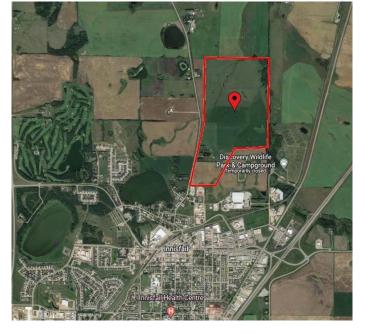

#### \$7,800,000

0 Bedroom, 0.00 Bathroom, Land on 270.00 Acres

North Industrial, Innisfail, Alberta

270 Acres of PRIME Industrial Development Land on the Leading Edge of Innisfail's NASP. This Unique Property is an Excellent Investment and Development Opportunity. With allocation for Industrial purposes and directly connected to North Innisfail and all Municipal Service Connections, it's an ideal parcel. While the land is currently serving Agricultural & Cattle needs, it is Zoned RD (Reserved for Future Development) within Innisfail's current NASP and is an Integral Main Component to the Expansion in the town of Innisfail. It's a very Rare Investment Opportunity in a Community Poised for Expansive Growth! This land can be sold in 2 separate parcels comprised of the South - 110 Acre Parcel at \$3,200,000 & the North - 160 Acre Parcel at \$4,500,000.

## **Community Information**

Address 6360 C & E Trail

Subdivision North Industrial

City Innisfail

County Red Deer County

Province Alberta

Postal Code T4G 0G9