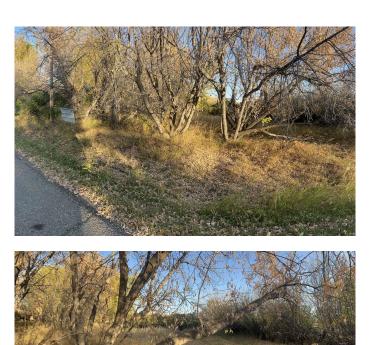

#### \$50,000

0 Bedroom, 0.00 Bathroom, Land on 0.48 Acres

Rosedale, Drumheller, Alberta

This almost half acre parcel is located in the subdivision of rosedale across from the old 3 par golf course. Lot is 20,886 ft.Â<sup>2</sup>. Municipal Water line runs on the opposite side of the road and would need septic system as municipal sewage stops at the top of the hillâ€Ino known time frames to build here, STANDATA applies to any building, this bareland lot is in the neighborhood of StarMine in the town of Drumheller.

## Exterior

Lot Description Cleared, Flood Plain, Level