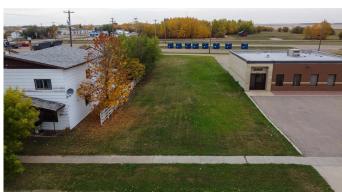

#### \$25,000

0 Bedroom, 0.00 Bathroom, Land on 0.24 Acres

NONE, Falher, Alberta

This 10,375 sqft lot is zoned for Commercial use. Endless possibilities with this empty lot!