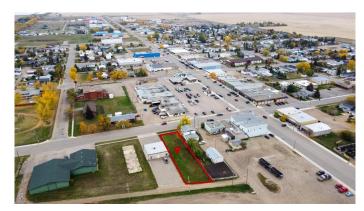

#### \$25,000

0 Bedroom, 0.00 Bathroom, Land on 0.24 Acres

NONE, Falher, Alberta

This 10,375 sqft lot is zoned for Commercial use. Endless possibilities with this empty lot!

## **Essential Information**

MLS® # A2004134 Price \$25,000

Bathrooms 0.00
Acres 0.24
Type Land

Sub-Type Commercial Land

Status Active

#### **Community Information**

Address 4 Central Avenue Ne

Subdivision NONE City Falher

County Smoky River No. 130, M.D. o

Province Alberta
Postal Code T0H 1M0