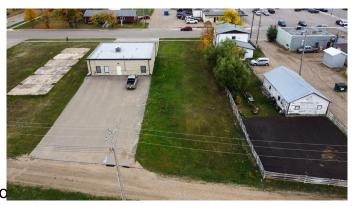

#### \$25,000

0 Bedroom, 0.00 Bathroom, Land on 0.24 Acres

NONE, Falher, Alberta

This 10,375 sqft lot is zoned for Commercial use. Endless possibilities with this empty lot!