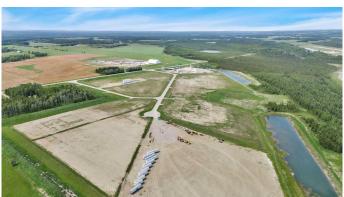

### \$341,000

0 Bedroom, 0.00 Bathroom, Land on 6.20 Acres

Metaldog Industrial Park, Rural Clearwater County, Alberta

7 METALDOG DRIVE 6.2 ACRES - Metaldog Industrial Subdivision is located minutes northeast of Rocky Mountain House on Airport Road, situated on a ban-free road, and located within a mile of Alberta's High Load Corridor. Zoned LIGHT INDUSTRIAL DISTRICT "Ll― Metaldog Industrial Subdivision is 1 of the newest industrial subdivisions within Clearwater County (has been used for a pipe laydown yard for the past couple of years). All bare lots are serviced with 3 PHASE power and natural gas to property lines, and all roads within the subdivision are paved, (Note: private well & sewer systems will need to be installed at the purchaser's expense to suit individual requirements). A firepond is located within the subdivision. Prime location to establish, and grow your business. Immediate possession is available. The general purpose of this district is to accommodate and regulate small to medium-scale industrial operations, note a security suite as part of the main building is permitted as a discretionary use (this allows for an owner/operator or staff to live onsite for security purposes, and is at the discretion of the development officer). No development timeframes. Parcel sizes available range in size from 3.83 acres - 8.01 acres and are NEWLY priced. Make your mark in CENTRAL ALBERTA! (GST is applicable)