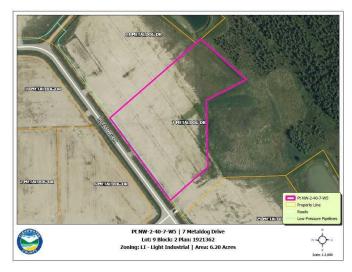

### \$341,000

0 Bedroom, 0.00 Bathroom, Land on 6.20 Acres

Metaldog Industrial Park, Rural Clearwater County, Alberta

7 METALDOG DRIVE 6.2 ACRES - Metaldog Industrial Subdivision is located minutes northeast of Rocky Mountain House on Airport Road, situated on a ban-free road, and located within a mile of Alberta's High Load Corridor. Zoned LIGHT INDUSTRIAL DISTRICT "Ll― Metaldog Industrial Subdivision is 1 of the newest industrial subdivisions within Clearwater County (has been used for a pipe laydown yard for the past couple of years). All bare lots are serviced with 3 PHASE power and natural gas to property lines, and all roads within the subdivision are paved, (Note: private well & sewer systems will need to be installed at the purchaser's expense to suit individual requirements). A firepond is located within the subdivision. Prime location to establish, and grow your business. Immediate possession is available. The general purpose of this district is to accommodate and regulate small to medium-scale industrial operations, note a security suite as part of the main building is permitted as a discretionary use (this allows for an owner/operator or staff to live onsite for security purposes, and is at the discretion of the development officer). No development timeframes. Parcel sizes available range in size from 3.83 acres - 8.01 acres and are NEWLY priced. Make your mark in CENTRAL ALBERTA! (GST is applicable)

## **Community Information**

Address 7 Metaldog Drive

Subdivision Metaldog Industrial Park
City Rural Clearwater County

County Clearwater County

Province Alberta
Postal Code T4T 2A2

#### **Additional Information**

Date Listed September 22nd, 2022

Days on Market 939

Zoning LIGHT INDUSTRIAL