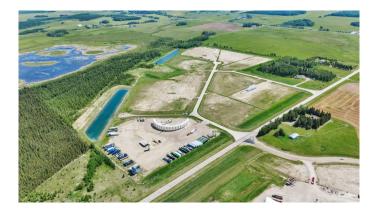

### \$341,000

0 Bedroom, 0.00 Bathroom, Land on 6.20 Acres

Metaldog Industrial Park, Rural Clearwater County, Alberta

7 METALDOG DRIVE 6.2 ACRES - Metaldog Industrial Subdivision is located minutes northeast of Rocky Mountain House on Airport Road, situated on a ban-free road, and located within a mile of Alberta's High Load Corridor. Zoned LIGHT INDUSTRIAL DISTRICT "Ll― Metaldog Industrial Subdivision is 1 of the newest industrial subdivisions within Clearwater County (has been used for a pipe laydown yard for the past couple of years). All bare lots are serviced with 3 PHASE power and natural gas to property lines, and all roads within the subdivision are paved, (Note: private well & sewer systems will need to be installed at the purchaser's expense to suit individual requirements). A firepond is located within the subdivision. Prime location to establish, and grow your business. Immediate possession is available. The general purpose of this district is to accommodate and regulate small to medium-scale industrial operations, note a security suite as part of the main building is permitted as a discretionary use (this allows for an owner/operator or staff to live onsite for security purposes, and is at the discretion of the development officer). No development timeframes. Parcel sizes available range in size from 3.83 acres - 8.01 acres and are NEWLY priced. Make your mark in CENTRAL ALBERTA! (GST is applicable)