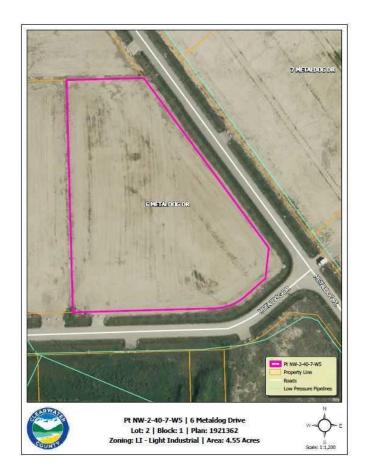

### \$250,250

0 Bedroom, 0.00 Bathroom, Land on 4.55 Acres

Metaldog Industrial Park, Rural Clearwater County, Alberta

6 METALDOG DRIVE 4.55 ACRES - Metaldog Industrial Subdivision is located minutes northeast of Rocky Mountain House on Airport Road, situated on a ban-free road, and located within a mile of Alberta's High Load Corridor. Zoned LIGHT INDUSTRIAL DISTRICT "Ll― Metaldog Industrial Subdivision is 1 of the newest industrial subdivisions within Clearwater County (has been used for a pipe laydown yard for the past couple of years). All bare lots are serviced with 3 PHASE power and natural gas to property lines, and all roads within the subdivision are paved, (Note: private well & sewer systems will need to be installed at the purchaser's expense to suit individual requirements). Firepond is located within the subdivision. Prime location to establish, and grow your business. Immediate possession is available. The general purpose of this district is to accommodate and regulate small to medium-scale industrial operations, note a security suite as part of the main building is permitted as a discretionary use (this allows for an owner/operator or staff to live onsite for security purposes, and is at the discretion of the development officer). No development timeframes. Parcel sizes available range in size from 3.83 acres - 8.01 acres and are NEWLY priced Make your mark in CENTRAL ALBERTA! (GST is applicable)

## **Community Information**

Address 6 Metaldog Drive

Subdivision Metaldog Industrial Park
City Rural Clearwater County

County Clearwater County

Province Alberta
Postal Code T4T 2A2

#### **Additional Information**

Date Listed September 22nd, 2022

Days on Market 929

Zoning LIGHT INDUSTRIAL