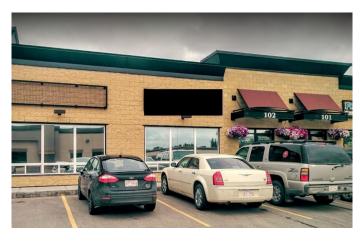

#### \$20

0 Bedroom, 0.00 Bathroom, Commercial on 0.00 Acres

Northridge., Grande Prairie, Alberta

3,961 square feet of high end office space available in Northridge. This space has been used as a eye specialist office. Wheel chair accessible. Very attractive office with a large reception area and plenty of seating space for clients or patients. approximately 16 offices, two separate washroom areas at either end, boot room at front door, board room and kitchen / staff room. Excellent location! Large parking lot. All on one main floor level. Attractive building! Rental Incentive available for long term lease. Basic Rent is \$20.00 PSF = \$6,601.67 + \$330.08 GST = \$6,931.75. Additional Rent is \$3500.00 + \$175.00 GST = \$3,675.00. Total monthly payment is \$10,606.75.

### **Community Information**

Address

102 & 103, 11709 102 Street

| Subdivision | Northridge.    |
|-------------|----------------|
| City        | Grande Prairie |
| County      | Grande Prairie |
| Province    | Alberta        |
| Postal Code | T8V 7S6        |