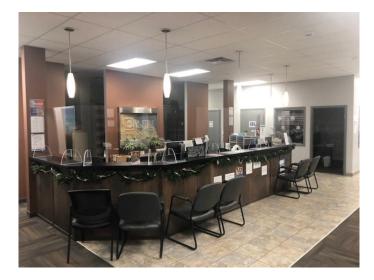

#### \$20

0 Bedroom, 0.00 Bathroom, Commercial on 0.00 Acres

Northridge., Grande Prairie, Alberta

3,961 square feet of high end office space available in Northridge. This space has been used as a eye specialist office. Wheel chair accessible. Very attractive office with a large reception area and plenty of seating space for clients or patients. approximately 16 offices, two separate washroom areas at either end, boot room at front door, board room and kitchen / staff room. Excellent location! Large parking lot. All on one main floor level. Attractive building! Rental Incentive available for long term lease. Basic Rent is \$20.00 PSF = \$6,601.67 + \$330.08 GST = \$6,931.75. Additional Rent is \$3500.00 + \$175.00 GST = \$3,675.00. Total monthly payment is \$10,606.75.