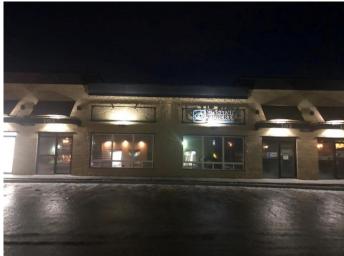

#### \$20

0 Bedroom, 0.00 Bathroom, Commercial on 0.00 Acres

Northridge., Grande Prairie, Alberta

3,961 square feet of high end office space available in Northridge. This space has been used as a eye specialist office. Wheel chair accessible. Very attractive office with a large reception area and plenty of seating space for clients or patients. approximately 16 offices, two separate washroom areas at either end, boot room at front door, board room and kitchen / staff room. Excellent location! Large parking lot. All on one main floor level. Attractive building! Rental Incentive available for long term lease. Basic Rent is \$20.00 PSF = \$6,601.67 + \$330.08 GST = \$6,931.75. Additional Rent is \$3500.00 + \$175.00 GST = \$3,675.00. Total monthly payment is \$10,606.75.