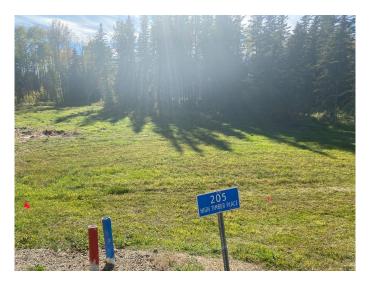

# \$170,100 - 205 High Timber Place, Rural Clearwater County

MLS® #A1259081

### \$170,100

0 Bedroom, 0.00 Bathroom, Land on 1.13 Acres

N/A, Rural Clearwater County, Alberta

GST included in list price....Welcome to the quaint community of Diamond Willow Estates. This exclusive, executive subdivision located only minutes from Rocky Mountain House provides you both space and tranquility. Living in the country has never been easier. Communal water and waste-water services are maintained on your behalf. For those who crave space and privacy, each treed lot offers services to the lot line, and pavement to your approach. Come build your house and make it your home!

## **Community Information**

Address 205 High Timber Place

Subdivision N/A

City Rural Clearwater County

County Clearwater County

Province Alberta

Postal Code T4T 1A7

**Amenities** 