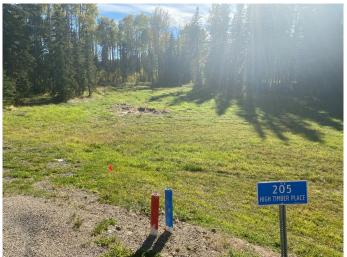

# \$170,100 - 205 High Timber Place, Rural Clearwater County

MLS® #A1259081

### \$170,100

0 Bedroom, 0.00 Bathroom, Land on 1.13 Acres

N/A, Rural Clearwater County, Alberta

GST included in list price....Welcome to the quaint community of Diamond Willow Estates. This exclusive, executive subdivision located only minutes from Rocky Mountain House provides you both space and tranquility. Living in the country has never been easier. Communal water and waste-water services are maintained on your behalf. For those who crave space and privacy, each treed lot offers services to the lot line, and pavement to your approach. Come build your house and make it your home!

## **Community Information**

Address 205 High Timber Place

Subdivision N/A

City Rural Clearwater County

County Clearwater County

Province Alberta

Postal Code T4T 1A7

**Amenities** 