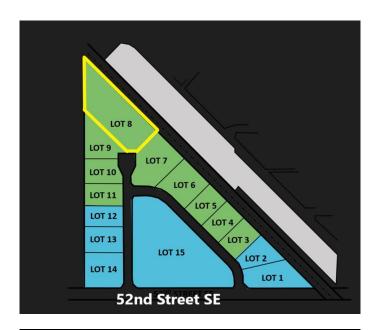

# \$3,500,000 - 5207 28 Avenue Se, Calgary

MLS® #A1255950

### \$3,500,000

0 Bedroom, 0.00 Bathroom, Land on 5.00 Acres

Forest Lawn Industrial, Calgary, Alberta

New Industrial Land subdivision, all lots will be part of a bareland condo development