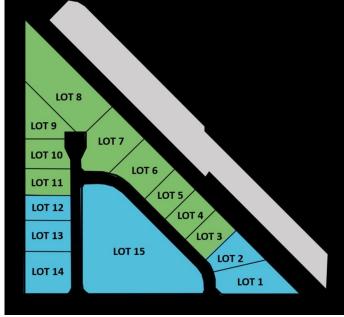

# \$3,500,000 - 5207 28 Avenue Se, Calgary

MLS® #A1255950

### \$3,500,000

0 Bedroom, 0.00 Bathroom, Land on 5.00 Acres

Forest Lawn Industrial, Calgary, Alberta

New Industrial Land subdivision, all lots will be part of a bareland condo development