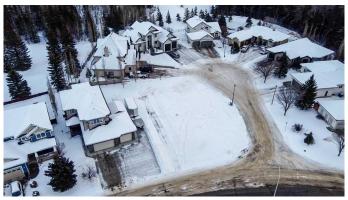

#### \$204,900

0 Bedroom, 0.00 Bathroom, Land on 0.19 Acres

Wedgewood, Wedgewood, Alberta

Rare opportunity to buy a vacant lot in desirable County neighborhood of Wedgewood. Ideally located at the edge of a cul-de-sac just bordering green space makes this corner lot open to endless design possibilities. Dream of that side car garage open concept plan...this lot has room for that! Is your dream home a 2storey with large backyard...this lot has room for that! Build here and be close to walking trails, lush trees and creek banks to explore, Grande Prairie Golf and Country Club, tons of parks & green space, busing for schools, great snow removal and most of all the very appealing County taxes! Take a drive by this vacant lot today!

#### **Exterior**

Lot Description Cleared, Corner Lot, Cul-De-Sac, Landscaped, Near Shopping Center,

Private