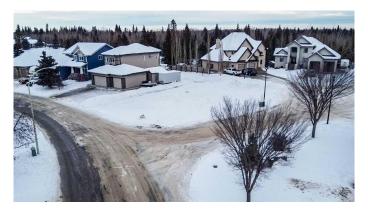

#### \$204,900

0 Bedroom, 0.00 Bathroom, Land on 0.19 Acres

Wedgewood, Wedgewood, Alberta

Rare opportunity to buy a vacant lot in desirable County neighborhood of Wedgewood. Ideally located at the edge of a cul-de-sac just bordering green space makes this corner lot open to endless design possibilities. Dream of that side car garage open concept plan...this lot has room for that! Is your dream home a 2storey with large backyard...this lot has room for that! Build here and be close to walking trails, lush trees and creek banks to explore, Grande Prairie Golf and Country Club, tons of parks & green space, busing for schools, great snow removal and most of all the very appealing County taxes! Take a drive by this vacant lot today!

#### **Exterior**

Lot Description Cleared, Corner Lot, Cul-De-Sac, Landscaped, Near Shopping Center,

Private