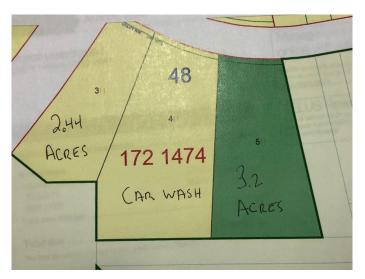

## \$488,000

0 Bedroom, 0.00 Bathroom, Commercial on 2.44 Acres

NONE, Fox Creek, Alberta

2.44 ACRE CORNER LOT IN THE NEW INDUSTRIAL SUBDIVISION

Built in 2020

## **Essential Information**

MLS® # A1215077
Price \$488,000

Bathrooms 0.00 Acres 2.44 Year Built 2020

Type Commercial
Sub-Type Industrial
Status Active