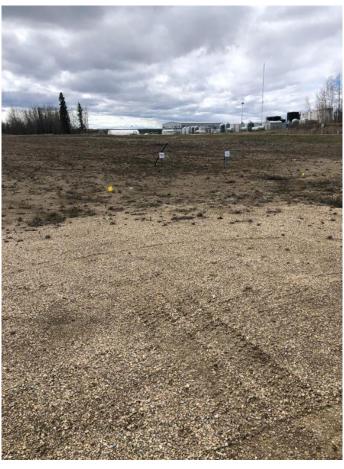

## \$488,000

0 Bedroom, 0.00 Bathroom, Commercial on 2.44 Acres

NONE, Fox Creek, Alberta

2.44 ACRE CORNER LOT IN THE NEW INDUSTRIAL SUBDIVISION

Built in 2020