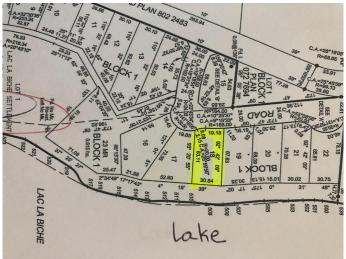

## \$149,000

0 Bedroom, 0.00 Bathroom, Land on 0.51 Acres

NONE, Plamondon, Alberta

NO BUILDING RESTRICTIONS AND RV'S PERMITTED!! Welcome to Amity Beach! Grab your water skiis, your boat and the kids! Located on the west shore of Lac La Biche Lake near Plamondon White Sands Resort, this prime LAKEFRONT property is just 2.5 hours from Fort McMurray or 2 hours drive north of Edmonton. The building envelope for this property is large enough to allow for a detached garage or shop and the lake is just right out front your property. The lot is not treed and frontage on the lake side is 104 feet with power and gas at the property line. GST applicable

# **Community Information**

Address Lot 18 Campsite Road

Subdivision NONE

City Plamondon

County Lac La Biche County

Province Alberta
Postal Code T0A 2T0