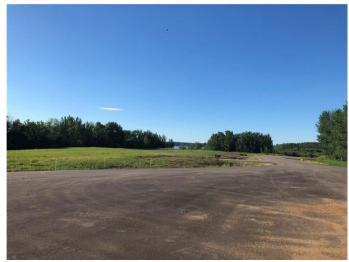

## \$149,000

0 Bedroom, 0.00 Bathroom, Land on 0.51 Acres

NONE, Plamondon, Alberta

NO BUILDING RESTRICTIONS AND RV'S PERMITTED!!! Welcome to Amity Beach! Grab your water skiis, your boat and the kids! Located on the west shore of Lac La Biche Lake near Plamondon White Sands Resort. this part of the lake is the deepest and so you won't need to buy 10 lengths of dock to get to your boat lift. Considered as prime LAKEFRONT property it is just 2.5 hours from Fort McMurray or 2 hours drive north of Edmonton. The building envelope for this property is large enough to allow for a detached garage or shop and the lake is just right out front your property. The lot is .52 acres in size and has no trees, but this allows you the opportunity to build and then install the landscaping that you desire. The lot frontage on the lake side is 100 feet wide with power and gas at the property line. GST Applicable.

#### **Amenities**

Parking Concrete Driveway

Is Waterfront Yes

Waterfront Waterfront

**Exterior** 

Lot Description Brush, Greenbelt, Level, Waterfront