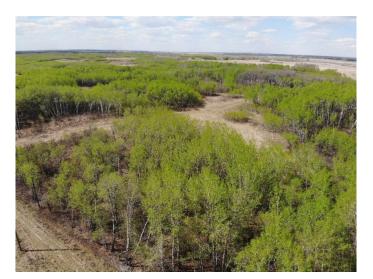

#### \$103,800

0 Bedroom, 0.00 Bathroom, Land on 5.19 Acres

NONE, Rural Wainwright No. 61, M.D. of, Alberta

Well treed vacant 5.19 acre lot in new development of Austin Acres. West of Wainwright to RR 73 and south 1 mile on east side of road. Price is subject to GST. LOT #4