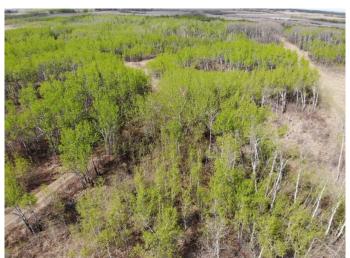

#### \$103,600

0 Bedroom, 0.00 Bathroom, Land on 5.19 Acres

NONE, Rural Wainwright No. 61, M.D. of, Alberta

Well treed vacant 5.19 acre lot in new development of Austin Acres. West of Wainwright to RR 73 and south 1 mile on east side of road. Price subject to GST. LOT #3