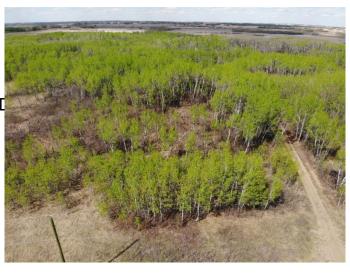

#### \$103,600

0 Bedroom, 0.00 Bathroom, Land on 5.19 Acres

NONE, Rural Wainwright No. 61, M.D. of, Alberta

Well treed vacant 5.19 acre lot in new development of Austin Acres. West of Wainwright to RR 73 and south 1 mile on east side of road. Price subject to GST. LOT #3