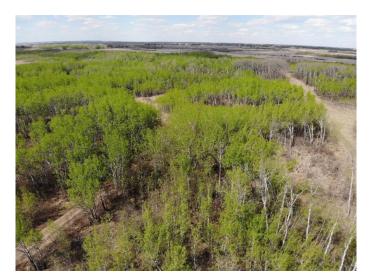

#### \$103,600

0 Bedroom, 0.00 Bathroom, Land on 5.19 Acres

NONE, Rural Wainwright No. 61, M.D. of, Alberta

Well treed vacant 5.19 acre lot in new development of Austin Acres. West of Wainwright to RR 73 and south 1 mile on east side of road. Price subject to GST. LOT #3