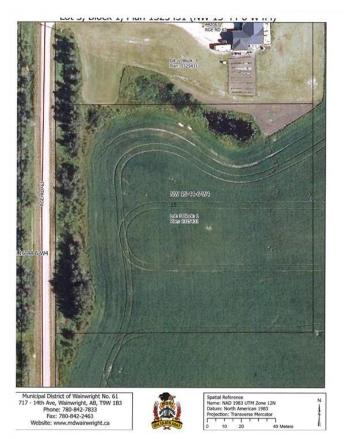

#### \$69,900

0 Bedroom, 0.00 Bathroom, Land on 4.99 Acres

NONE, Rural Wainwright No. 61, M.D. of, Alberta

This beautiful parcel is just minutes southeast of town, almost 5 acres to enjoy. Lots 1 & 2 have beautiful homes built on them, so all services are nearby. There are no architectural controls and no known restrictions in place, leaving lots of options and flexibility on build and timeline, so you can proceed at your leisure. This land is a little piece of heaven and offers the best of both worlds: enjoy the benefits of the country, sprawling space and quiet living, gorgeous views, and the convenience of the town nearby. Nice flat plot makes it easy to build, with fenced property. Price is subject to GST. From Wainwright head East on Hwy 14 for 1.6 km, South on Range Road 6-3 for 5.3 kms, cross the railroad tracks - East side of the road (24764820)

#### **Community Information**

| Address     | 442061 Rg Rd 63                  |
|-------------|----------------------------------|
| Subdivision | NONE                             |
| City        | Rural Wainwright No. 61, M.D. of |
| County      | Wainwright No. 61, M.D. of       |
| Province    | Alberta                          |
| Postal Code | T9W 1T2                          |