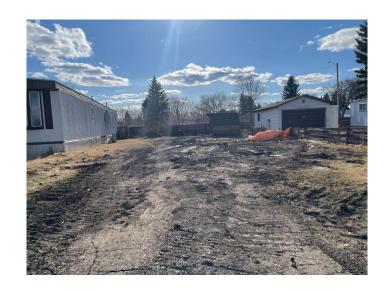

### \$27,500

0 Bedroom, 0.00 Bathroom, Land on 0.09 Acres

Wainwright, Wainwright, Alberta

Vacant mobile home lot. 4085 sq. ft. Close to WES, BSS, splash park, playground and Bevan's Nature Area.