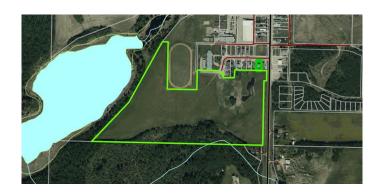

### \$375,000

0 Bedroom, 0.00 Bathroom, Land on 32.48 Acres

NONE, Plamondon, Alberta

32.48 acres of development land for sale on the south west section of the hamlet of Plamondon. Water and Sewer infrastructure is right at the property line, ready to bring into a new future sub-division.

## **Amenities**

Waterfront Pond

#### **Exterior**

Lot Description Backs on to Park/Green Space, Conservation, Irregular Lot