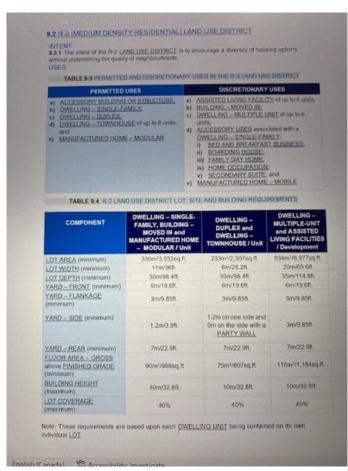

#### \$42,750

0 Bedroom, 0.00 Bathroom, Land on 0.11 Acres

NONE, High Level, Alberta

There are so many reasons why this may be the perfect location for your new home. LOCATION, LOCATION, LOCATION!!!
Close to the hospital, shopping, the Toy Lending Library and then there's the price?
This neighborhood is zoned R-2 which means manufactured and modular homes, an economical alternative to stick built homes, are permitted uses. DEVELOPERS?? An awesome location to build revenue properties.

### **Additional Information**

Date Listed October 19th, 2020

Days on Market 1642

Zoning Residential